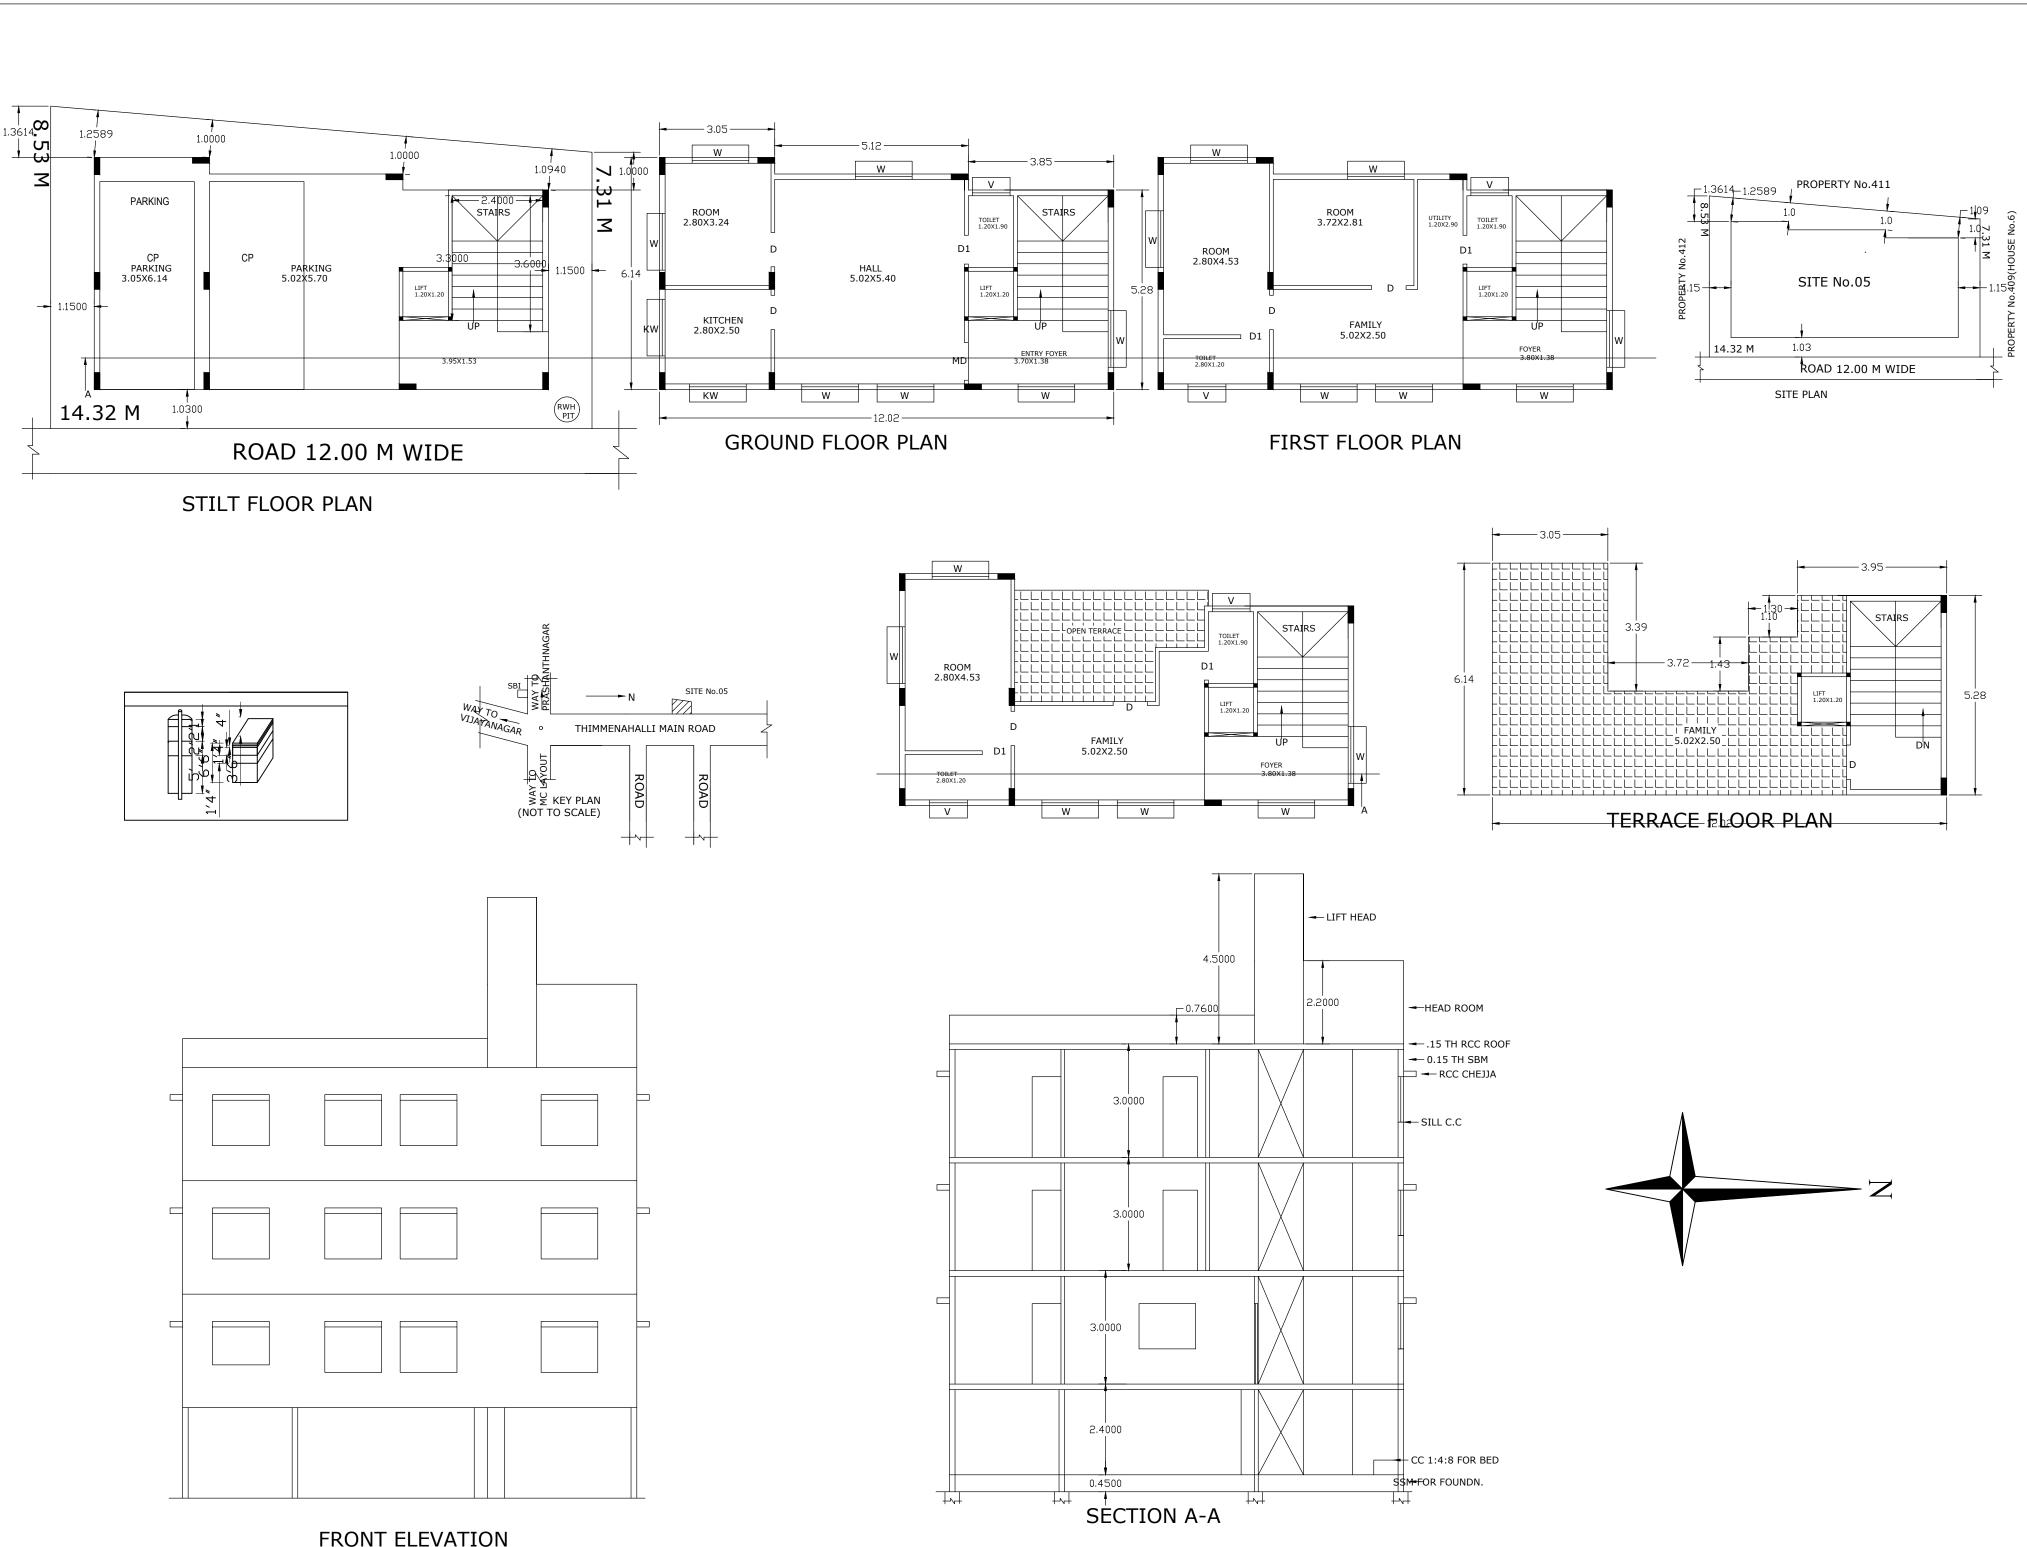

| FRONT | ELEVATION |  |
|-------|-----------|--|
|       |           |  |

| Floor<br>Name                          | Total Built Up<br>Area (Sq.mt.) |           |                             |      |         |        |          |  | Built Up Deductions (Area in Sq.mt.) FAR Area |  | Proposed<br>FAR Area<br>(Sq.mt.) | Total FAR<br>Area | Tnmt (N |
|----------------------------------------|---------------------------------|-----------|-----------------------------|------|---------|--------|----------|--|-----------------------------------------------|--|----------------------------------|-------------------|---------|
|                                        |                                 | StairCase | StairCase Lift Lift Machine |      | Parking | Resi.  | (Sq.mt.) |  |                                               |  |                                  |                   |         |
| Terrace<br>Floor                       | 15.81                           | 13.99     | 0.00                        | 1.82 | 0.00    | 0.00   | 0.00     |  |                                               |  |                                  |                   |         |
| Second<br>Floor                        | 55.24                           | 11.95     | 1.44                        | 0.00 | 0.00    | 41.85  | 41.85    |  |                                               |  |                                  |                   |         |
| First Floor                            | 68.24                           | 11.95     | 1.44                        | 0.00 | 0.00    | 54.85  | 54.85    |  |                                               |  |                                  |                   |         |
| Ground Floor                           | 68.25                           | 14.14     | 1.44                        | 0.00 | 0.00    | 52.67  | 52.67    |  |                                               |  |                                  |                   |         |
| Stilt Floor                            | 68.24                           | 9.20      | 1.82                        | 0.00 | 57.22   | 0.00   | 0.00     |  |                                               |  |                                  |                   |         |
| Total:                                 | 275.78                          | 61.23     | 6.14                        | 1.82 | 57.22   | 149.37 | 149.37   |  |                                               |  |                                  |                   |         |
| Total<br>Number of<br>Same Blocks<br>: | 1                               |           |                             |      |         |        |          |  |                                               |  |                                  |                   |         |
| Total:                                 | 275.78                          | 61.23     | 6.14                        | 1.82 | 57.22   | 149.37 | 149.37   |  |                                               |  |                                  |                   |         |

## UnitBUA Table for Block A (KEUDEVI)

| FLOOR                | Name    | UnitBUA Type | UnitBUA Area | Carpet Area | No. of Rooms | No. of Tenement |  |  |  |
|----------------------|---------|--------------|--------------|-------------|--------------|-----------------|--|--|--|
| GROUND<br>FLOOR PLAN | SPLIT A | FLAT         | 152.42       | 152.42      | 4            | 1               |  |  |  |
| FIRST FLOOR<br>PLAN  | SPLIT A | FLAT         | 0.00         | 0.00        | 5            | 0               |  |  |  |
| SECOND<br>FLOOR PLAN | SPLIT A | FLAT         | 0.00         | 0.00        | 4            | 0               |  |  |  |
| Total:               | -       | -            | 152.42       | 152.42      | 13           |                 |  |  |  |

### FAR & Tenement Details

| <br>AN QUEIR    | Ineni Delan         | 3                      |                             |      |              |         | -                                |                               |            |
|-----------------|---------------------|------------------------|-----------------------------|------|--------------|---------|----------------------------------|-------------------------------|------------|
| Block           | No. of Same<br>Bldg | Total Built<br>Up Area | Deductions (Area in Sq.mt.) |      |              |         | Proposed<br>FAR Area<br>(Sq.mt.) | Total FAR<br>Area<br>(Sg.mt.) | Tnmt (No.) |
|                 | (Sq.mt.)            |                        | StairCase                   | Lift | Lift Machine | Parking | Resi.                            | (34.111.)                     |            |
| A<br>(KELIDEVI) | 1                   | 275.78                 | 61.23                       | 6.14 | 1.82         | 57.22   | 149.37                           | 149.37                        | 01         |
| Grand<br>Total: | 1                   | 275.78                 | 61.23                       | 6.14 | 1.82         | 57.22   | 149.37                           | 149.37                        | 1.00       |